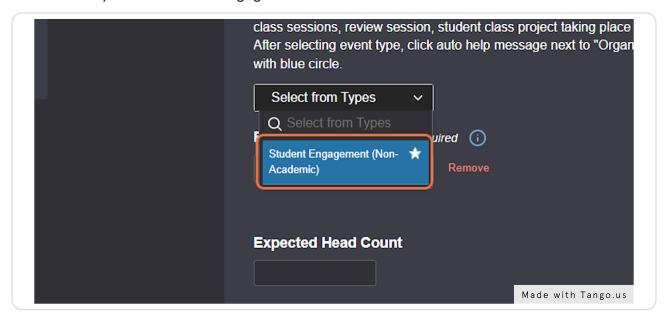

# Click on "Student Engagement (Non-Academic)"

You will always use "Student Engagement (Non-Academic)"