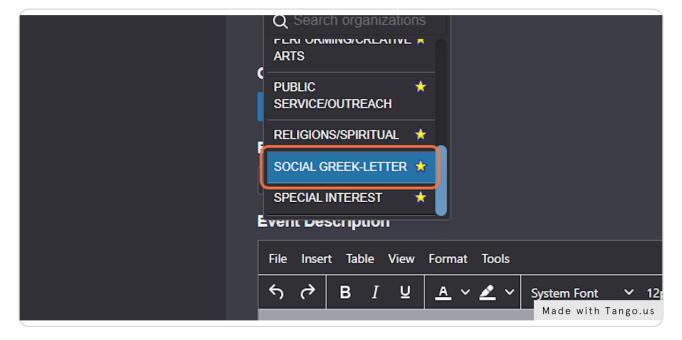

# Search and Click on the option that best describes your organization

There are several categories for you to choose from. Please select the one that best fits your organization's ideals. The following categories are what we are using currently: Media/Publication

Performing & Creative Arts
Public Service/Outreach
Cultural/Ethnic
Honors/Academic/Professional
Religious/Spiritual
Club/Intramural Sports
Special Interest

Greek orgs, please use: "Social Greek-Letter"