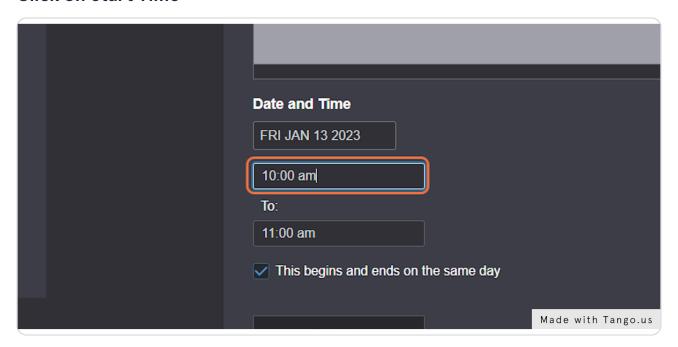

The following categories are what we are using currently: Media/Publication

Performing & Creative Arts
Public Service/Outreach
Cultural/Ethnic
Honors/Academic/Professional
Religious/Spiritual
Club/Intramural Sports
Special Interest

Greek orgs, please use: "Social Greek-Letter"





# **Click on Edit Categories**



# STEP 9 Click on "Atrium/Information Tables"





# **Click on Done**



STEP 11

# **Skip Expected Head Count for tables**



## Provide a description of your event

Please include any materials you will be distributing or the event you are promoting. Please also include if you would like to play music at your table.



#### STEP 13

# **Click on datetime input**

Select the date you would like to table





## Click on the date



#### STEP 15

## **Click on Start Time**





# **Click on End Time**

Please limit your tabling to 3 hours. If you would like to extend



STEP 17

# **OPTIONAL: Click on Repeating Pattern**

Only use this function if you would like to reserve several days. Please keep in mind that there are only 15 tables total, and several organizations. We may limit tabling reservations if you abuse this power.





# Click on Ad hoc



STEP 19

## **Click on Select Pattern**





## Click on the desired dates



STEP 21

# Click on View All Occurrences to confirm all of the dates and times are correct





## **Click on Close**



## STEP 23

# Type "Schineatrium"

Several options will pop up. Here is the list of available tables:

schineatriumtable1

schineatriumtable2

schineatriumtable3

schineatriumtable4

schineatriumtable5

schineatrium