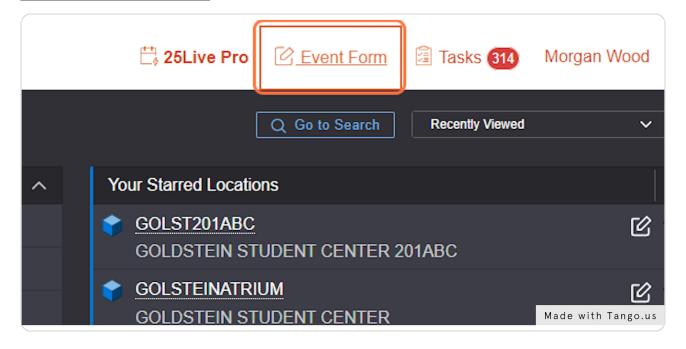

# **Tabling Reservation - RSOs**

This is how to reserve a table in the Schine Student Center for Registered Student Organizations to distribute information and/or promotional materials for events and recruitment. YOU MAY NOT SELL ITEMS.

32 Steps <u>View on Tango</u>

Created by Creation Date Last Updated

Mo Wood January 10, 2023 January 10, 2023



# Log in to the 25Live website

#### STEP 2

# Click on "Event Form"





## Type "(Organization Name) Tabling"

Please write in your organization's name or abbreviation, a title, and the word "tabling"



### STEP 4

## Click on the drop down for "Event Type"





# Click on "Student Engagement (Non-Academic)"

You will always use "Student Engagement (Non-Academic)"



#### STEP 6

# Click on "Search organizations"





# Search and Click on the option that best describes your organization

There are several categories for you to choose from. Please select the one that best fits your organization's ideals. The following categories are what we are using currently: Media/Publication

Performing & Creative Arts
Public Service/Outreach
Cultural/Ethnic
Honors/Academic/Professional
Religious/Spiritual
Club/Intramural Sports
Special Interest

Greek orgs, please us