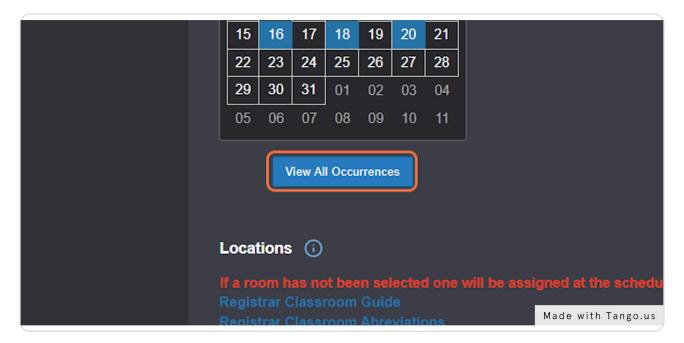

# Click on View All Occurrences to confirm all of the dates and times are correct