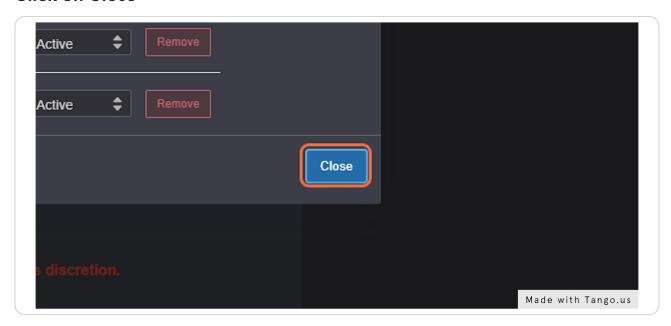

so include if you would like to play music at your table.



#### STEP 13

# **Click on datetime input**

Select the date you would like to table





## Click on the date



#### STEP 15

## **Click on Start Time**





# **Click on End Time**

Please limit your tabling to 3 hours. If you would like to extend



STEP 17

# **OPTIONAL: Click on Repeating Pattern**

Only use this function if you would like to reserve several days. Please keep in mind that there are only 15 tables total, and several organizations. We may limit tabling reservations if you abuse this power.





# Click on Ad hoc



STEP 19

## **Click on Select Pattern**





## Click on the desired dates



STEP 21

# Click on View All Occurrences to confirm all of the dates and times are correct





## **Click on Close**



## STEP 23

# Type "Schineatrium"

Several options will pop up. Here is the list of available tables:

schineatriumtable1

schineatriumtable2

schineatriumtable3

schineatriumtable4

schineatriumtable5

schineatriumtable6

schineatriumtable7

schineatriumfundraisingtable8

schineatriumfundraisingtable9

schineatriumtable10

schineatriumfundraisingtable11

schineatriumtable12

schineatriumtable13

schineatriumtable14

schineatriumfundraisingtable15





#### STEP 24

# **Click on Request**

The image below shows "Reserve", but your screen should show a blue button labeled "Request"





# Type "Organization Name" next to Sponsoring Department



### STEP 26

## Select "No"





# Select "No"



## STEP 28

# Select "No"





## Select "No"



## STEP 30

# Read the policies and when done,