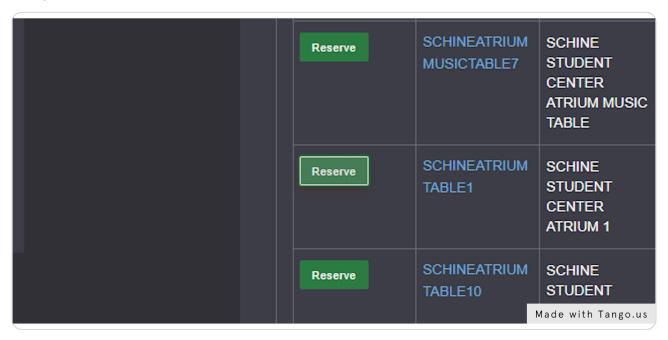

# Type "Schineatrium"

Several options will pop up. Here is the list of available tables:

schineatriumtable1

schineatriumtable2

schineatriumtable3

schineatriumtable4

schineatriumtable5

schineatriumtable6

schineatriumtable7

schineatriumfundraisingtable8

schineatriumfundraisingtable9

schineatriumtable10

schineatriumfundraisingtable11

schineatriumtable12

schineatriumtable13

schineatriumtable14

schineatriumfundraisingtable15

# **Click on Request**

The image below shows "Reserve", but your screen should show a blue button labeled "Request"