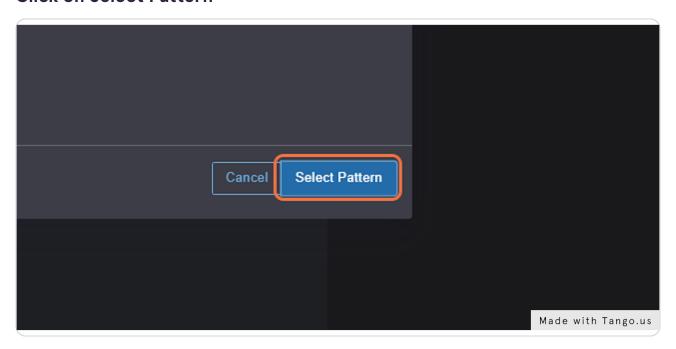

ount for tables**



## Provide a description of your event

Please include any materials you will be distributing or the event you are promoting. Please also include if you would like to play music at your table.



#### STEP 13

# **Click on datetime input**

Select the date you would like to table





## Click on the date



#### STEP 15

## **Click on Start Time**





# **Click on End Time**

Please limit your tabling to 3 hours. If you would like to extend



STEP 17

# **OPTIONAL: Click on Repeating Pattern**

Only use this function if you would like to reserve several days. Please keep in mind that there are only 15 tables total, and several organizations. We may limit tabling reservations if you abuse this power.





# Click on Ad hoc



STEP 19

## **Click on Select Pattern**





## Click on the desired dates



STEP 21

# Click on View All Occurrences to confirm all of the dates and times are correct





## **Click on Close**



## STEP 23

# Type "Schineatrium"

Several options will pop up. Here is the list of available tables:

schineatriumtable1

schineatriumtable2

schineatriumtable3

schineatriumtable4

schineatriumtable5

schineatriumtable6

schineatriumtable7

schineatriumfundraisingtable8

schineatriumfundraisingtable9

schineatriumtable10

schineatriumfundraisingtable11

schineatriumtable12

schineatriumtable13

schineatriumtable14

schineatriumfundraisingtable15





#### STEP 24

# **Click on Request**

The image below shows "Reserve", but your screen should show a blue button labeled "Request"





# Type "Organization Name" next to Sponsoring Dep