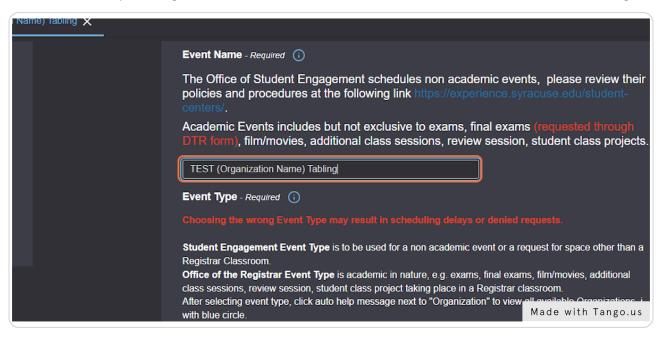

## Type "(Organization Name) Tabling"

Please write in your organization's name or abbreviation, a title, and the word "tabling"