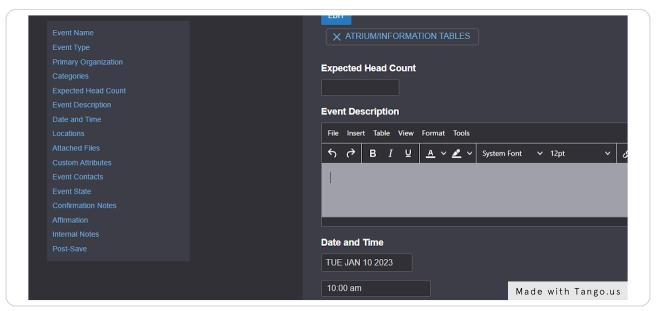

# **Skip Expected Head Count for tables**

## Provide a description of your event

Please include any materials you will be distributing or the event you are promoting. Please also include if you would like to play music at your table.