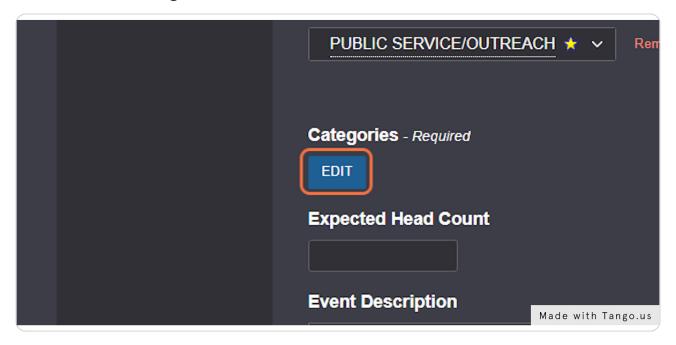

r organization's name or abbreviation, a title, and the word "tabling"



### STEP 4

## Click on the drop down for "Event Type"





# Click on "Student Engagement (Non-Academic)"

You will always use "Student Engagement (Non-Academic)"



#### STEP 6

# Click on "Search organizations"





# Search and Click on the option that best describes your organization

There are several categories for you to choose from. Please select the one that best fits your organization's ideals. The following categories are what we are using currently: Media/Publication

Performing & Creative Arts
Public Service/Outreach
Cultural/Ethnic
Honors/Academic/Professional
Religious/Spiritual
Club/Intramural Sports
Special Interest

Greek orgs, please use: "Social Greek-Letter"





# **Click on Edit Categories**



# STEP 9 Click on "Atrium/Information Tables"





# **Click on Done**



STEP 11

# **Skip Expected Head Count for tables**



## Provide a description of your event

Please include any materials you will be distributing or the event you are promoting. Please also include if you would like to play music at your table.



#### STEP 13

# **Click on datetime input**

Select the date you would like to table





## Click on the date



#### STEP 15

## **Click on Start Time**





# **Click on End Time**

Please limit your tabling to 3 hours. If you would like to extend



STEP 17

# **OPTIONAL: Click on Repeating Pattern**

Only use this function if you would like to reserve several days. Please keep in mind that there are only 15 tables total, and several organizations. We may limit tabl