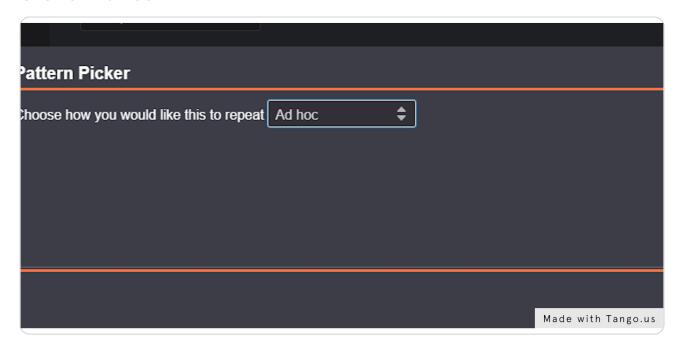

Done**



STEP 11

# **Skip Expected Head Count for tables**



## Provide a description of your event

Please include any materials you will be distributing or the event you are promoting. Please also include if you would like to play music at your table.



#### STEP 13

# **Click on datetime input**

Select the date you would like to table





## Click on the date



#### STEP 15

## **Click on Start Time**





# **Click on End Time**

Please limit your tabling to 3 hours. If you would like to extend



STEP 17

# **OPTIONAL: Click on Repeating Pattern**

Only use this function if you would like to reserve several days. Please keep in mind that there are only 15 tables total, and several organizations. We may limit tabling reservations if you abuse this power.





# Click on Ad hoc



STEP 19

## **Click on Select Pattern**





## Click on the desired dates



STEP 21

# Click on View All Occurrences to confirm all of the dates and times are correct





## **Click on Close**



## STEP 23

# Type "Schineatrium"

Several options will pop up. Here is the list of available tables:

schineatriumtable1

schineatriumtable2

schineatriumtable3

schineatriumtable4

schineatriumtable5

schineatriumtable6

schineatriumtable7

schineatriumfundraisingtable8

schineatriumfundraisingtable9

schineatriumtable10

schineatriumfundraisingtable11

schineatriumtable12

schineatriumtable13

schineatriumtable14

schineatriumfundraisingtable15





#### STEP 24

# **Click on Request**

The image below shows "Reserve", but your screen should show a blue button labeled "Request"





# Type