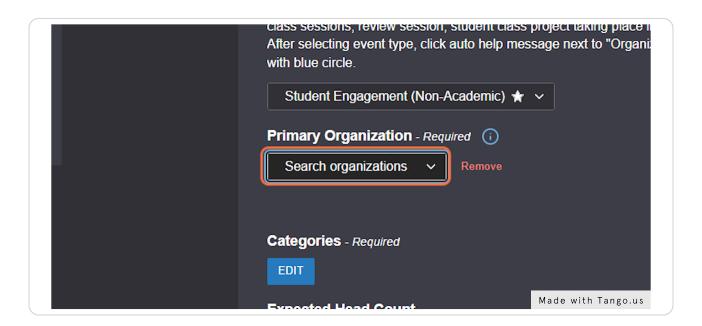

# Click on "Student Engagement (Non-Academic)"

You will always use "Student Engagement (Non-Academic)"

# Click on "Search organizations"

# Search and Click on the option that best describes your organization

There are several categories for you to choose from. Please select the one that best fits your organization's ideals. The following categories are what we are using currently: Media/Publication