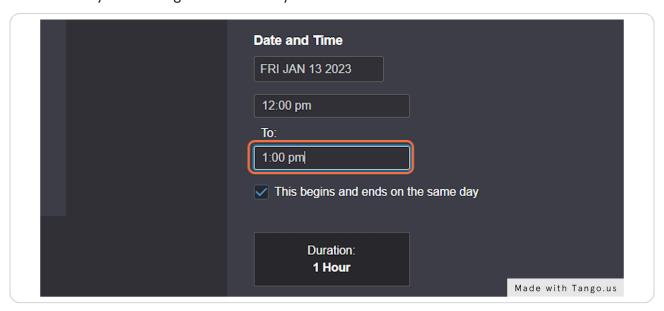

# **Click on End Time**

Please limit your tabling to 3 hours. If you would like to extend

STEP 17