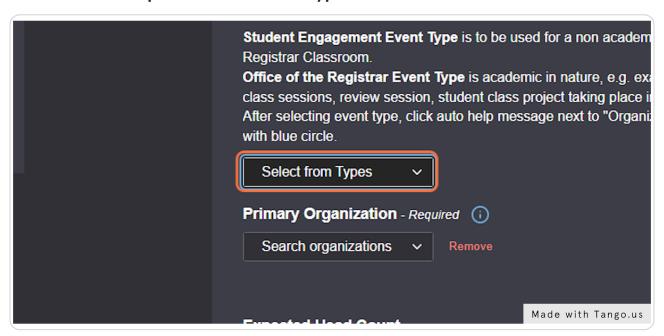

# **Tabling Reservation - RSOs**

This is how to reserve a table in the Schine Student Center for Registered Student Organizations to distribute information and/or promotional materials for events and recruitment. YOU MAY NOT SELL ITEMS.

32 Steps <u>View on Tango</u>

Created by Creation Date Last Updated

Mo Wood January 10, 2023 January 10, 2023



# Log in to the 25Live website

#### STEP 2

# Click on "Event Form"





## Type "(Organization Name) Tabling"

Please write in your organization's name or abbreviation, a title, and the word "tabling"



### STEP 4

## Click on the drop down for "Event Type"





# Click on "Student Engagement (Non-Academic)"

You will always use "Student Engagement (Non-Academic)"



#### STEP 6

# Click on "Search organizations"





# Search and Click on the option that best describes your organization

There are several categories for you to choose from. Please select the one that best fits your organization's ideals. The following categories are what we are using currently: Media/Publication

Performing & Creative Arts
Public Service/Outreach
Cultural/Ethnic
Honors/Academic/Professional
Religious/Spiritual
Club/Intramural Sports
Special Interest

Greek orgs, please use: "Social Greek-Letter"





# **Click on Edit Categories**



# STEP 9 Click on "Atrium/Information Tables"





# **Click on Done**



STEP 11

# **Skip Expected Head Count for tables**