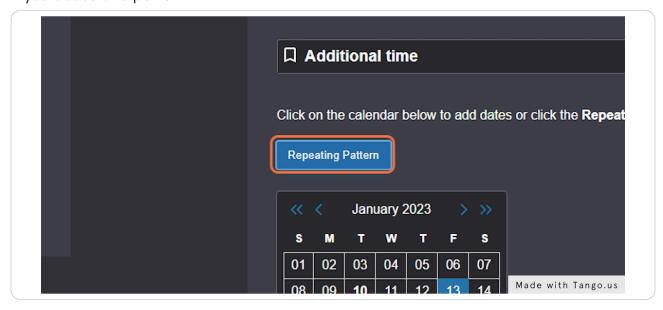

# **OPTIONAL: Click on Repeating Pattern**

Only use this function if you would like to reserve several days. Please keep in mind that there are only 15 tables total, and several organizations. We may limit tabling reservations if you abuse this power.