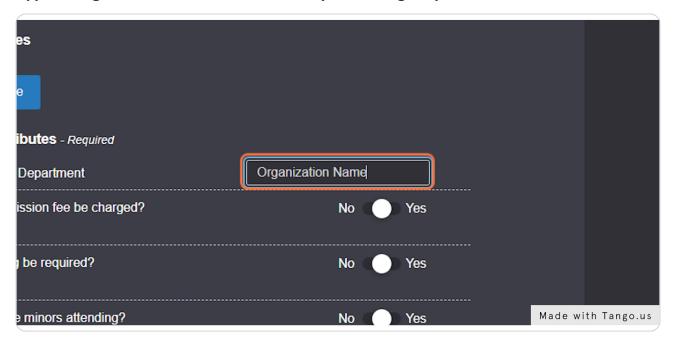

# Type "Organization Name" next to Sponsoring Department

### STEP 26

## Select "No"