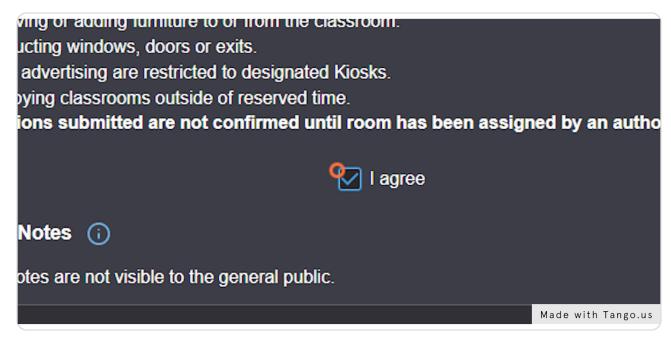

Type "Schineatrium"

Several options will pop up. Here is the list of available tables:

schineatriumtable1

schineatriumtable2

schineatriumtable3

schineatriumtable4

schineatriumtable5

schineatriumtable6

schineatriumtable7

schineatriumfundraisingtable8

schineatriumfundraisingtable9

schineatriumtable10

schineatriumfundraisingtable11

schineatriumtable12

schineatriumtable13

schineatriumtable14

schineatriumfundraisingtable15





#### STEP 24

# **Click on Request**

The image below shows "Reserve", but your screen should show a blue button labeled "Request"





# Type "Organization Name" next to Sponsoring Department



### STEP 26

## Select "No"





# Select "No"



## STEP 28

# Select "No"





## Select "No"



## STEP 30

# Read the policies and when done, check I agree





### Click on Save



STEP 32

# **Successfully submitted!**

When you reach this screen, it means that your request was successfully submitted! Please await an email from a Student Engagement staff to confirm your reservation.





Created in seconds with

Tango