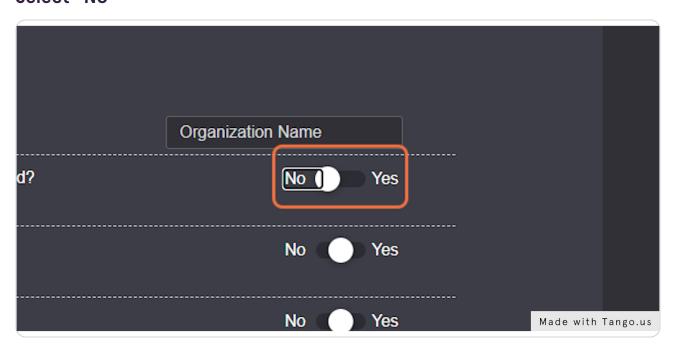

P 21

# Click on View All Occurrences to confirm all of the dates and times are correct





## **Click on Close**



## STEP 23

# Type "Schineatrium"

Several options will pop up. Here is the list of available tables:

schineatriumtable1

schineatriumtable2

schineatriumtable3

schineatriumtable4

schineatriumtable5

schineatriumtable6

schineatriumtable7

schineatriumfundraisingtable8

schineatriumfundraisingtable9

schineatriumtable10

schineatriumfundraisingtable11

schineatriumtable12

schineatriumtable13

schineatriumtable14

schineatriumfundraisingtable15





#### STEP 24

# **Click on Request**

The image below shows "Reserve", but your screen should show a blue button labeled "Request"





# Type "Organization Name" next to Sponsoring Department



### STEP 26

## Select "No"





# Select "No"



## STEP 28

# Select "No"





## Select "No"



## STEP 30

# Read the policies and when done, check I agree





### Click on Save



STEP 32

# **Successfully submitted!**

When you reach this screen, it means that your request was successfully submitted! Please await an email from a Student Engagement staff to confirm your reservation.





Created in seconds with

Tango