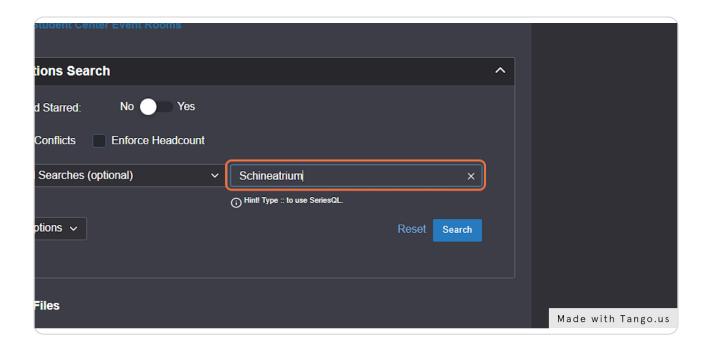

## STEP 23

# Type "Schineatrium"

Several options will pop up. Here is the list of available tables:

schineatriumtable1

schineatriumtable2

schineatriumtable3

schineatriumtable4

schineatriumtable5

schineatriumtable6