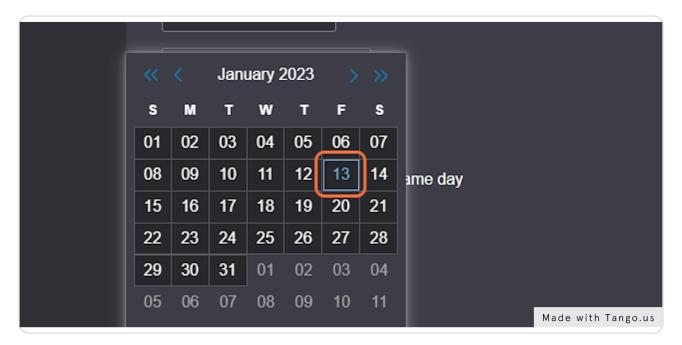

e that best fits your organization's ideals. The following categories are what we are using currently: Media/Publication

Performing & Creative Arts
Public Service/Outreach
Cultural/Ethnic
Honors/Academic/Professional
Religious/Spiritual
Club/Intramural Sports
Special Interest

Greek orgs, please use: "Social Greek-Letter"





# **Click on Edit Categories**



# STEP 9 Click on "Atrium/Information Tables"





# **Click on Done**



STEP 11

# **Skip Expected Head Count for tables**



## Provide a description of your event

Please include any materials you will be distributing or the event you are promoting. Please also include if you would like to play music at your table.



#### STEP 13

# **Click on datetime input**

Select the date you would like to table





## Click on the date



#### STEP 15

## **Click on Start Time**





# **Click on End Time**

Please limit your tabling to 3 hours. If you would like to extend



STEP 17

# **OPTIONAL: Click on Repeating Pattern**

Only use this function if you would like to reserve several days. Please keep in mind that there are only 15 tables total, and several organizations. We may limit tabling reservations if you abuse this power.





# Click on Ad hoc



STEP 19

## **Click on Select Pattern**





## Click on the desired dates



STEP 21

# Click on View All Occurrences to confirm all of the dates and times are correct





## **Click on Close**



## STEP 23

# Type "Schineatrium"

Several options will pop up. Here is the list of available tables:

schineatriumtable1

schineatriumtable2

schineatriumtable3

schineat