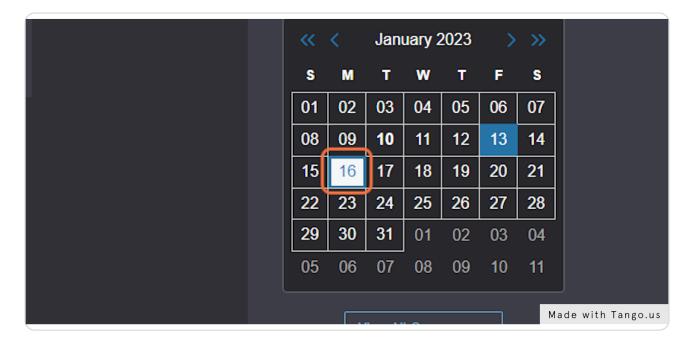

escription of your event

Please include any materials you will be distributing or the event you are promoting. Please also include if you would like to play music at your table.



#### STEP 13

# **Click on datetime input**

Select the date you would like to table





## Click on the date



#### STEP 15

## **Click on Start Time**





# **Click on End Time**

Please limit your tabling to 3 hours. If you would like to extend



STEP 17

# **OPTIONAL: Click on Repeating Pattern**

Only use this function if you would like to reserve several days. Please keep in mind that there are only 15 tables total, and several organizations. We may limit tabling reservations if you abuse this power.





# Click on Ad hoc



STEP 19

## **Click on Select Pattern**





## Click on the desired dates



STEP 21

# Click on View All Occurrences to confirm all of the dates and times are correct





## **Click on Close**



## STEP 23

# Type "Schineatrium"

Several options will pop up. Here is the list of available tables:

schineatriumtable1

schineatriumtable2

schineatriumtable3

schineatriumtable4

schineatriumtable5

schineatriumtable6

schineatriumtable7

schineatriumfundraisingtable8

schineatriumfundraisingtable9

schineatriumtable10

schineatriumfundraisingtable11

schineatriumtable12

schineatriumtable13

schineatriumtable14

schineatriumfundraisingtable15





#### STEP 24

# **Click on Request**

The image below shows "Reserve", but your screen should show a blue button labeled "Request"





# Type "Organization Name" next to Sponsoring Department



### STEP 26

## Select "