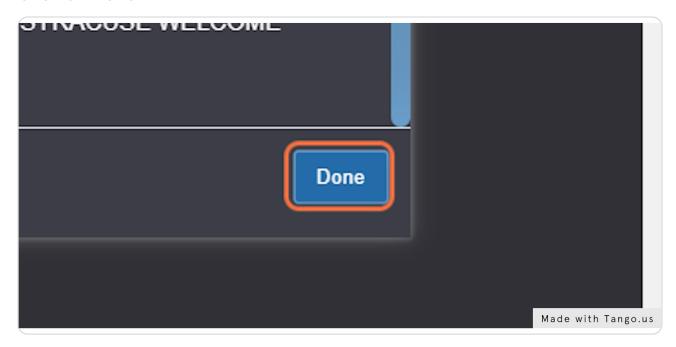

### STEP 4

## Click on the drop down for "Event Type"





# Click on "Student Engagement (Non-Academic)"

You will always use "Student Engagement (Non-Academic)"



#### STEP 6

# Click on "Search organizations"





# Search and Click on the option that best describes your organization

There are several categories for you to choose from. Please select the one that best fits your organization's ideals. The following categories are what we are using currently: Media/Publication

Performing & Creative Arts
Public Service/Outreach
Cultural/Ethnic
Honors/Academic/Professional
Religious/Spiritual
Club/Intramural Sports
Special Interest

Greek orgs, please use: "Social Greek-Letter"





# **Click on Edit Categories**



# STEP 9 Click on "Atrium/Information Tables"





# **Click on Done**



STEP 11

# **Skip Expected Head Count for tables**



## Provide a description of your event

Please include any materials you will be distributing or the event you are promoting. Please also include if you would like to play music at your table.



#### STEP 13

# **Click on datetime input**

Select the date you would like to table





## Click on the date



#### STEP 15

## **Click on Start Time**





# **Click on End Time**

Please limit your tabling to 3 hours. If you would like to extend



STEP 17

# **OPTIONAL: Click on Repeating Pattern**

Only use this function if you would like to reserve several days. Please keep in mind that there are only 15 tables total, and several organizations. We may limit tabling reservations if you abuse this power.





# Click on Ad hoc



STEP 1