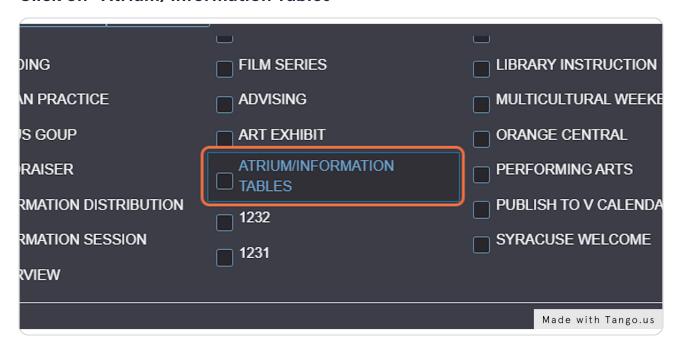

nd the word "tabling"



### STEP 4

## Click on the drop down for "Event Type"





# Click on "Student Engagement (Non-Academic)"

You will always use "Student Engagement (Non-Academic)"



#### STEP 6

# Click on "Search organizations"





# Search and Click on the option that best describes your organization

There are several categories for you to choose from. Please select the one that best fits your organization's ideals. The following categories are what we are using currently: Media/Publication

Performing & Creative Arts
Public Service/Outreach
Cultural/Ethnic
Honors/Academic/Professional
Religious/Spiritual
Club/Intramural Sports
Special Interest

Greek orgs, please use: "Social Greek-Letter"





# **Click on Edit Categories**



# STEP 9 Click on "Atrium/Information Tables"





# **Click on Done**



STEP 11

# **Skip Expected Head Count for tables**



## Provide a description of your event

Please include any materials you will be distributing or the event you are promoting. Please also include if you would like to play music at your table.



#### STEP 13

# **Click on datetime input**

Select the date you would like to table





## Click on the date



#### STEP 15

## **Click on Start Time**





# **Click on End Time**

Please limit your tabling to 3 hours. If you would like to extend



STEP 17

# **OPTIONAL: Click on Repeating Pattern**

Only use this function if you would like to reserve several days. Please keep in mind that there are only 15 tables total, and several organizations. We may limit tabling reservations if you abuse this power.





#