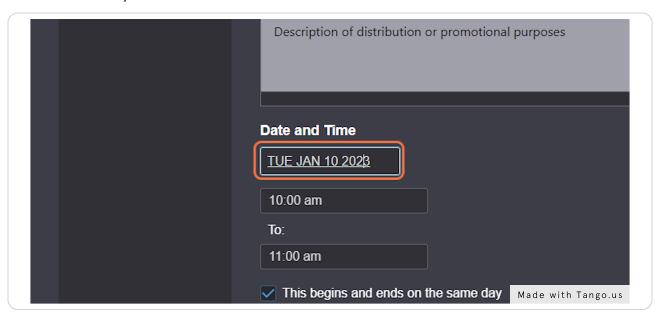

from. Please select the one that best fits your organization's ideals. The following categories are what we are using currently: Media/Publication

Performing & Creative Arts
Public Service/Outreach
Cultural/Ethnic
Honors/Academic/Professional
Religious/Spiritual
Club/Intramural Sports
Special Interest

Greek orgs, please use: "Social Greek-Letter"





# **Click on Edit Categories**



# STEP 9 Click on "Atrium/Information Tables"





# **Click on Done**



STEP 11

# **Skip Expected Head Count for tables**



## Provide a description of your event

Please include any materials you will be distributing or the event you are promoting. Please also include if you would like to play music at your table.



#### STEP 13

# **Click on datetime input**

Select the date you would like to table





## Click on the date



#### STEP 15

## **Click on Start Time**





# **Click on End Time**

Please limit your tabling to 3 hours. If you would like to extend



STEP 17

# **OPTIONAL: Click on Repeating Pattern**

Only use this function if you would like to reserve several days. Please keep in mind that there are only 15 tables total, and several organizations. We may limit tabling reservations if you abuse this power.





# Click on Ad hoc



STEP 19

## **Click on Select Pattern**





## Click on the desired dates



STEP 21

# Click on View All Occurrences to confirm all of the dates and times are correct





## **Click on Close**



## STEP 23

# Type "Schineatrium"

Several options will pop up. Here is the list of available tables:

schineatriumtable1

schineatriumtable2

sc